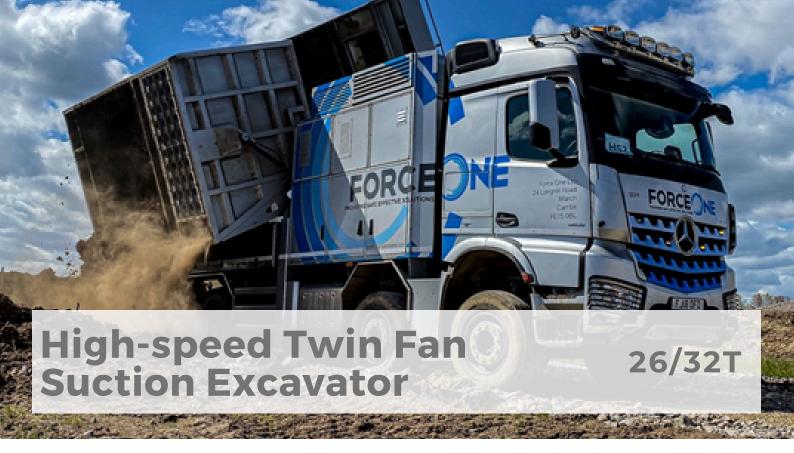

## **PERFORMANCE**

Our fleet of high-speed suction excavators, available in either 26 or 32 tonne models. They are equipped with a range of specialist features tailored to meet your needs. Their 'medium' size makes them flexible and adaptable for worksites with restricted or larger spaces.

## **KEY CAPABILITIES**

Excavate from a distance of up to 80 metres

Excavate vertically up to 30 metres