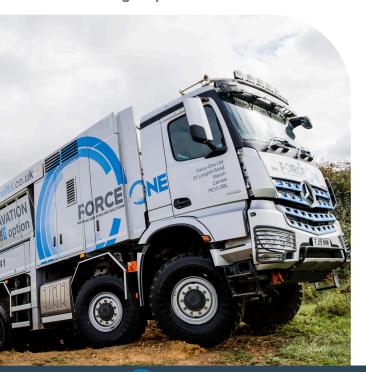

## **ROUGH TERRAIN**

Force One is home to the UK's only 8x8 rough terrain suction excavator. This machine boasts a military-style chassis, 8-wheel drive, and high ground clearance, which enables it to operate "off-road"