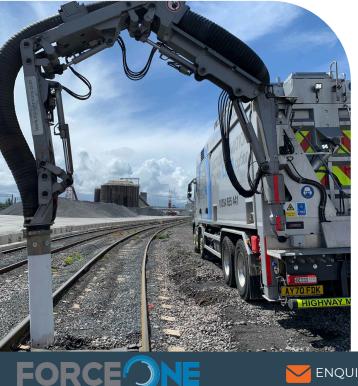

## **KEY CAPABILITIES**

Excavate from a distance of up 180 metres

Excavate vertically from up to 60 metres

## **DISTANCE AND DEPTH**

Our quad fan units are ideal for excavation projects that require material to be removed from a greater distance or depth. When used in conjunction with extension pipes, the units can remove material from tight or hard-to-reach spaces that conventional methods otherwise would not.