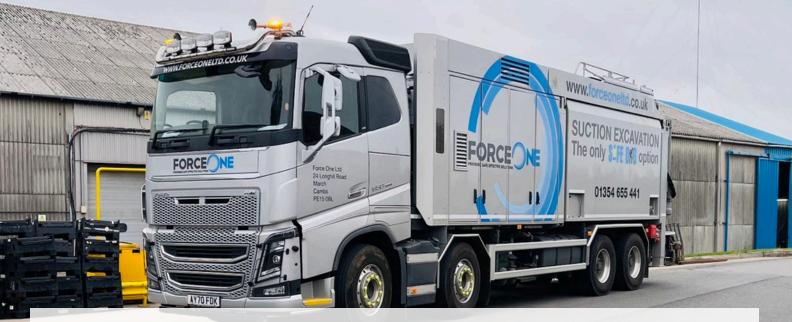

## Quad Fan Suction Excavator

32T

## FOR THE FLEET **POWERHOUSE**

Our quad fan 32T suction excavators are the only of their kind in the UK, featuring a variety of additional operational and safety equipment. Their substantial size, coupled with an additional fan unit, guarantees exceptional power and performance every time.