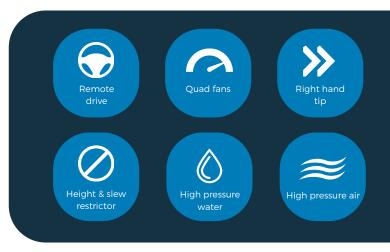

## FOR THE FLEET **POWERHOUSE**

Our quad fan 32T suction excavators are the only of their kind in the UK, featuring a variety of additional operational and safety equipment. Their substantial size, coupled with an additional fan unit, guarantees exceptional power and performance every time.