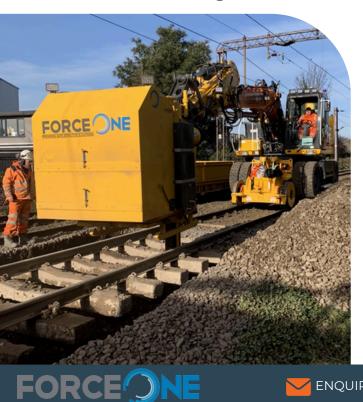

## FOR SMALL YET

Our industry expertise in suction excavation has enabled us to innovate and enhance our suction cubes. These compact but adaptable attachments are perfect for remote locations where larger units cannot reach. The setup is quick and easy, making it ideal for shorter timeframes or limited working windows.

## **FLEXIBILE USE**

Our suction cubes can be used for a variety of applications. Ranging from uses including but not limited to, wetbed excavation, ballast renewal, sleeper changes and service location. We have designed and built various nozzle attachments for our suction cubes, providing safe excavation and aggressive dig options.